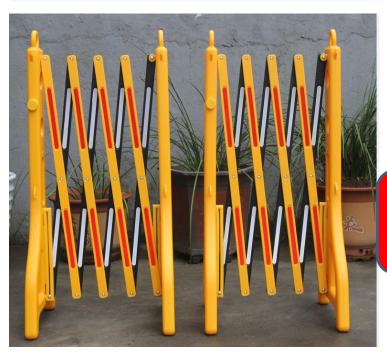

## Blowing Molded Plastic Expandable Barrier

Expandable from 190mm to 2300mm long; with white and red reflective tapes

Easy to carry and move; with water/sand filled to increase the weight and stability

- 1. Made of blowing HDPE material
- 2. Easy to transfer and move
- 3. Good durability
- 4. Economic-type of expandable barrier

| Model No | Closed<br>Length | Open<br>Length | Base<br>Width | Total<br>Height | Weight | Reflex | Wheel | Color  | Material |
|----------|------------------|----------------|---------------|-----------------|--------|--------|-------|--------|----------|
| DH-EB-9  | 190mm            | 2300mm         | 400mm         | 1000m<br>m      | 7KG    | No     | No    | Yellow | HDPE     |