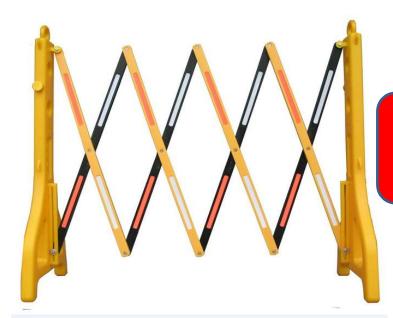

## Blowing Molded Plastic Expandable Barrier

Expandable from 190mm to 2300mm long; with white and red reflective tapes

Easy to carry and move; with water/sand filled to increase the weight and stability

- 1. Made of blowing HDPE material
- 2. Easy to transfer and move
- 3. Good durability
- 4. Economic-type of expandable barrier

| Model No | Closed<br>Length | Open<br>Length | Base<br>Width | Total<br>Height | Weight | Reflex | Wheel | Color  | Material |
|----------|------------------|----------------|---------------|-----------------|--------|--------|-------|--------|----------|
| DH-EB-9  | 190mm            | 2300mm         | 400mm         | 1000m<br>m      | 7KG    | No     | No    | Yellow | HDPE     |